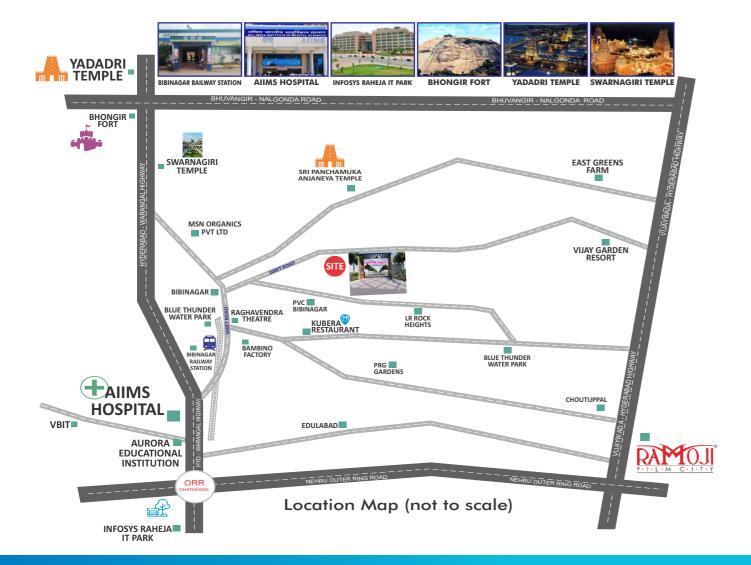

## **Location Highlights**

- 2 Mins from Bibinagar Railway Staton
- ♦ 2 Mins from Bambino Factory
- ♦ 5 Mins from AIIMS Hospital
- ♦ 5 Mins from Hyderabad Warangal Highway
- ♦ 10 Mins fro Bhuvanagiri Fort
- 10 Mins from Education Institution VBIT, Aurora, SPR
- ♦ 15 Mins from ORR Ghatkesar Exit
- ♦ 15 Mins from Swarnagiri Temple
- 20 Mins from Infosys Raheja IT Park
- ♦ 20 Mins from Uppal Metro Station
- 20 Mins Drive from RRR
- 25 Mins from Yadadri Temple

## EASTERN COUNTY @ BIBINAGAR

**RERA No: P02000005910** 

BIBINAGAR RAILWAY STATION AIIMS HOSPITAL

**INFOSYS RAHEJA IT PARK** 

**BHONGIR FORT** 

YADADRI TEMPLE

**SWARNAGIRI TEMPLE**