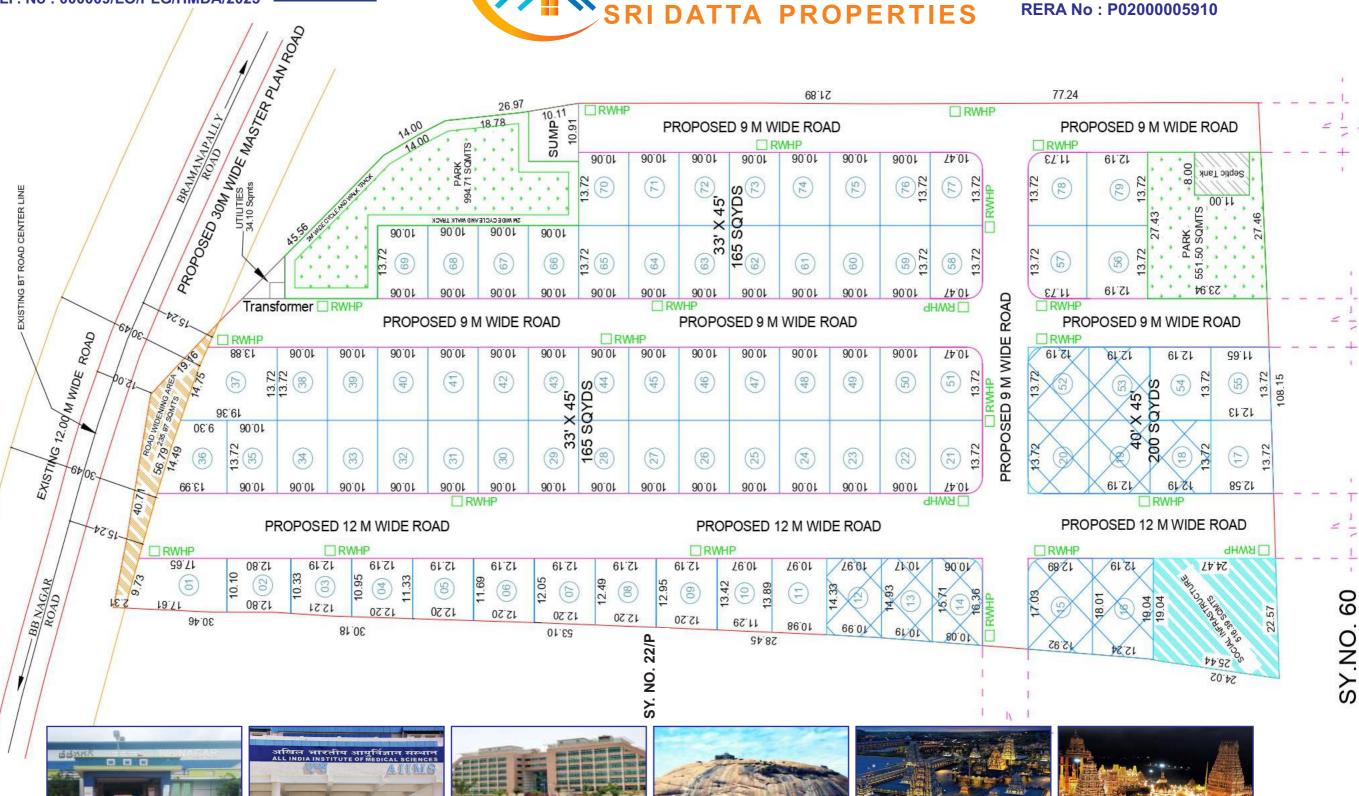

## **Project Highlights**

- + HMDA Approved
- RERA Approved
- ♦ Grand Entrance Facing 100 Feet Road
- 24/7 Security with Compound Wall
- BT Roads with Side walks
- Beautifully Landscaped Community
- Water Supply with Sump
- Under Ground Drainage & STP
- Avenue Plantation
- Underground Electricity with Street Lights
- ♦ Social Infra with Garden
- Children's Play Area & Parks
- Rain Water Harvesting
- Serene Location with Greenery All Around

## EASTERN COUNTY @ BIBINAGAR

**RERA No: P02000005910** 

BIBINAGAR RAILWAY STATION AIIMS HOSPITAL

**INFOSYS RAHEJA IT PARK** 

**BHONGIR FORT** 

YADADRI TEMPLE

**SWARNAGIRI TEMPLE**